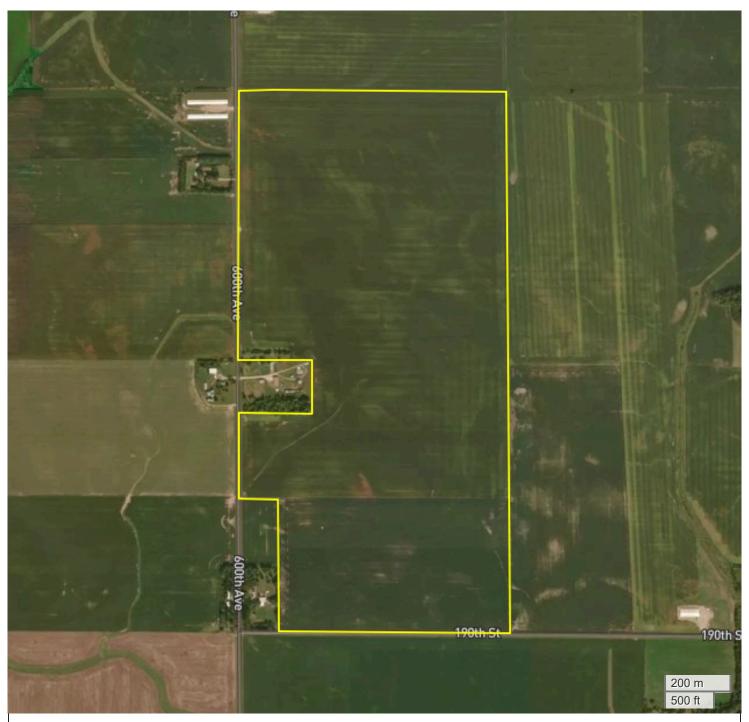

## 300.15 A. (300.15 AC TOTAL, 294.76 AC TILLABLE)

## **AERIAL MAP**

Center: 43.637960, -92.843579 14-102N-17W

Windom Township Mower County, MN

FarmWorth, LLC makes no representations or warranties, express or implied, as to the accuracy of any information, data, numerical values, boundaries, or any other information generated through the use of FarmWorth.com. User is solely responsible for independently investigating and determining all information provided through FarmWorth.com prior to use and waives any and all claims against FarmWorth, LLC for any inaccuracies or inconsistencies in the information and/or data.